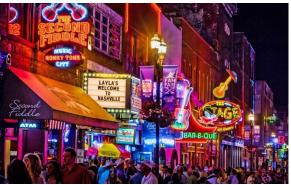

#### **TUESDAY 15<sup>TH</sup> SEPTEMBER**

The next 3 days around Nashville the group will have sightseeing around many areas with visits to Radio City, The Grand Ole Opry, Ryman's Auditorium, the Johnny Cash Museum, Country Music Hall of Fame and Museum and the famous Tootsie and Legends bars. Enjoy a live country music dinner show, visit Bicentennial Park, the Music Row area, Music Valley and Opry Mills. Each night visit the famous music street "Broadway".

#### THURSDAY 17<sup>TH</sup> SEPTEMBER

Again, continue the sightseeing in Nashville with dinner tonight at a Honky Tonks live music bar.

Johnny Cash Museum

Broadway nightlife