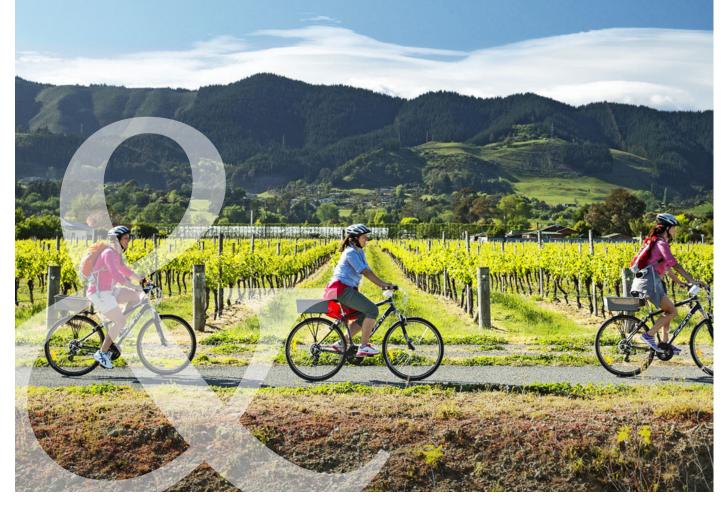

#### PRICE: FROM NZD \$7,900 PER PERSON TWIN SHARE.

Pedal through the spectacular Nelson Tasman region of New Zealand's South Island on this bespoke cycling tour. Spend a leisurely few hours in the saddle each day soaking up the stunning natural landscapes, ranging from endless golden beaches to virgin forest and rugged mountains. Stop in at studios and galleries along the route to meet local artists and artisans in a region which has long been a magnet for creatives. Sample wines from leading wineries, enjoy a brew in New Zealand's oldest pub and sail through the Abel Tasman National Park on an overnight luxury catamaran cruise.

### JOURNEY HIGHLIGHTS

- Travel in an intimate group of no more than eight guests
- Cycle up to 30kms a day in the saddle at a relaxing pace, suitable for all fitness levels with E-bikes available for supplement
- · Soak up stunning scenery and sea views, golden beaches and coastal forests
- Savour the tastes of Nelson Tasman at innovative bars and restaurants, private wine tastings, craft breweries and local dairies
- Indulge your artistic side at studios, galleries and workshops