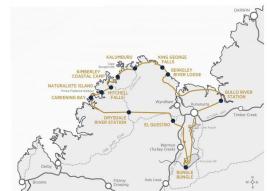

### KIMBERLEY COAST & NT LUXURY HELI SAFARI

### 7 Days | Private Journey | Contact for pricing Kununurra – Bullo River – Kimberley – El Questro – Kununurra

Enjoy an unforgettable private helicopter safari exploring the stunning Kimberley wilderness & Bullo River Station in the Northern Territory, in true outback luxury style. Land on mountain pinnacles for sundowners, fish in wild rivers, view galleries of the oldest rock art on earth, soar through gorges and touch down to swim in secret springs and waterfalls. Stay in the region's best luxury lodges and coastal wilderness retreats.