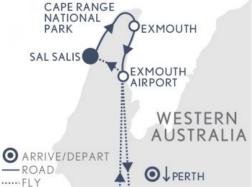

### Perth – Ningaloo Reef – Perth

Take your front-row seat at one of the most biodiverse reefs in the world, Ningaloo Reef. Fly over Cape Range National Park taking in the stunning beauty of the region from above on the way to your beach safari camp nestled in the dunes. Swim amongst pristine coral reefs teeming with incredible marine life straight off the beach, and dive with whale sharks (Apr-Jul) or spot humpback whales (Aug-Oct).