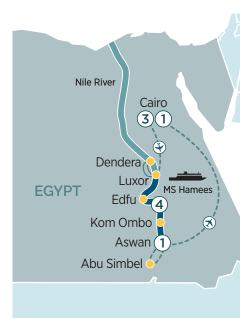

## 10 Day Cruise Tour Departing 7 February 2020

Join us in February 2020 to explore and uncover the hidden treasures of Egypt.

- The services of an Emerald Waterways Cruise Director throughout your cruise.
- 10 Day Egypt experience, including 4 nights accommodation on board MS Hamees.
- 10 included excursions with complimentary bottled water.
- 'You're Invited' to a home-hosted cooking demonstration and dinner with local family in Cairo.
- Fully escorted from Port Macquarie.\*
- Light and Sound Show at the Pyramids.
- · Egyptian Visas included.
- · All port taxes, charges, tipping and gratuities included.